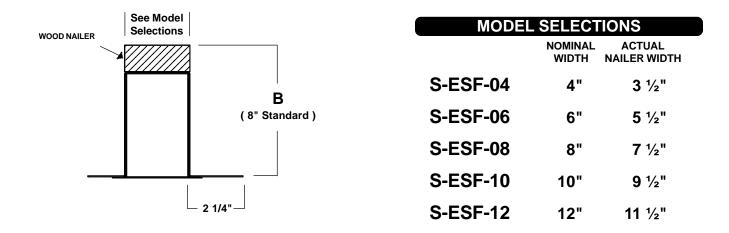

Self Flashing Formed Steel

| 'A' (width)          | 'B' (height) | Qty | <b>Options / Accessories / Variations</b> |              |
|----------------------|--------------|-----|-------------------------------------------|--------------|
|                      |              |     |                                           |              |
|                      |              |     |                                           |              |
|                      |              |     |                                           |              |
|                      |              |     |                                           |              |
|                      |              |     |                                           |              |
| PROJECT              |              |     | LOCATION                                  |              |
| ARCH/ENGR            |              |     | CONTRACTOR                                |              |
| REPRESENTATIVE       |              |     | DATE                                      |              |
| PC00118 - April 2000 |              |     |                                           | ROOF CURBS 🖽 |