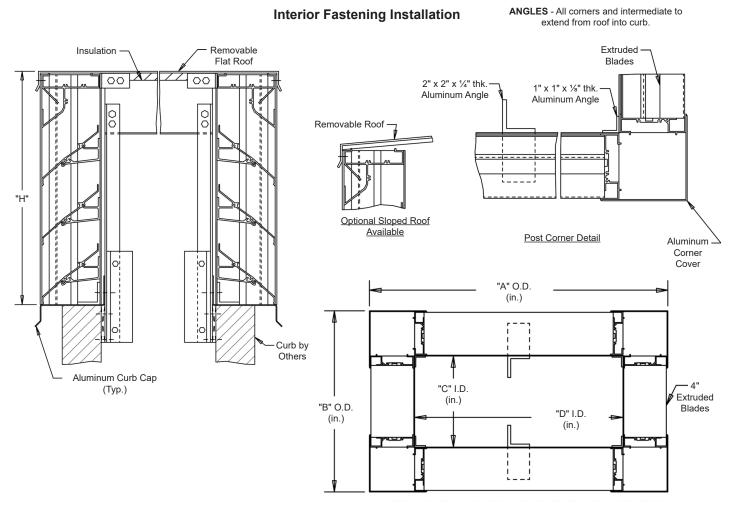

## **SPECIFICATIONS**

MATERIAL: .081" thick (nominal) or .125" thick (nominal) extruded aluminum, 6063-T52/T6 alloy, with reinforcing rib bosses.

ROOF: .060" thick (nominal) sheet aluminum removable roof, reinforced with aluminum bracing where required to take a snow load of 40 lbs./sq.ft., plus a required safety factor.

SCREENS: (When indicated) Bird Screen - 1/2" square mesh, 19 GA. galvanized steel, on interior.

**INSULATION:** Underside of roof is lined with 1/2" thick insulation.

NOTES: Penthouse dimensions "A" or "B" exceeding 84" shall be shipped in sections for field assembly by others.

|                                                                                                                   |          |                      |   |   |   |         |         |      |          |                   | A NO |
|-------------------------------------------------------------------------------------------------------------------|----------|----------------------|---|---|---|---------|---------|------|----------|-------------------|------|
|                                                                                                                   |          |                      |   |   |   |         |         |      |          |                   |      |
| Thom #                                                                                                            | Qty      | А                    | В | С | D | Н       | Mullion | Туре | Location |                   |      |
| Item #                                                                                                            |          | Penthouse Dimensions |   |   |   | Mullion | Screens |      |          | <u>Union Made</u> |      |
| Arch. / Eng. :                                                                                                    |          |                      |   |   |   | EDR:    |         | ECN: |          | Job:              |      |
| Contr                                                                                                             | actor:   |                      |   |   |   |         |         |      |          |                   |      |
| Pr                                                                                                                | Project: |                      |   |   |   | Date:   |         | DWN: |          | DWG:              |      |
| the interest of product development, Louvers & Dampers reserves the right to make changes without notice. Louvers |          |                      |   |   |   |         |         |      |          |                   |      |