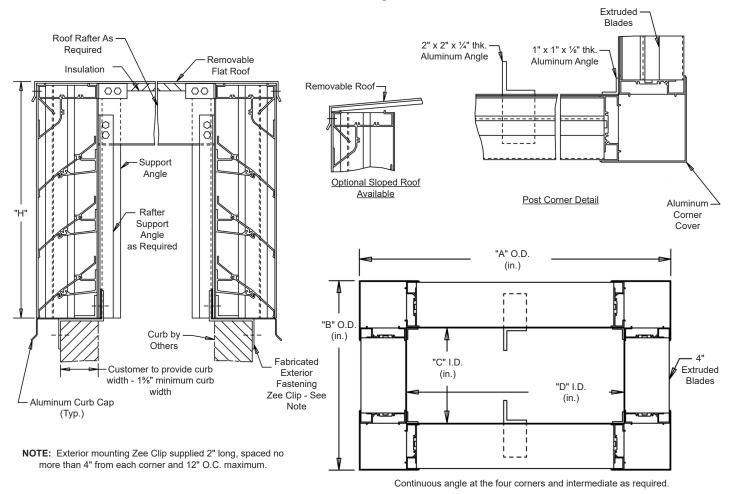

## **Exterior Fastening Installation**

## **SPECIFICATIONS**

- MATERIAL: .081" thick (nominal) or .125" thick (nominal) extruded aluminum, 6063-T52/T6 alloy, with reinforcing rib bosses.
  - ROOF: .060" thick (nominal) sheet aluminum removable roof, reinforced with aluminum bracing where required to take a snow load of 40 lbs./sq.ft., plus a required safety factor.
- SCREENS: (When indicated) Bird Screen - 1/2" square mesh, 19 GA. galvanized steel, on interior.
- **INSULATION:** Underside of roof is lined with 1/2" thick insulation.

NOTES: Penthouse dimensions "A" or "B" exceeding 84" shall be shipped in sections for field assembly by others.

|                |        |                      |   |   |   |        |         |         |          |       | A NO              |
|----------------|--------|----------------------|---|---|---|--------|---------|---------|----------|-------|-------------------|
|                |        |                      |   |   |   |        |         |         |          |       |                   |
| Item #         | Qty    | А                    | В | С | D | Н      | Mullion | Туре    | Location |       | UU UU             |
|                |        | Penthouse Dimensions |   |   |   |        | Mullion | Screens |          |       | <u>Union Made</u> |
| Arch. / Eng. : |        |                      |   |   |   | EDR:   |         | ECN:    |          | Job:  |                   |
| Contractor:    |        |                      |   |   |   |        |         |         |          |       |                   |
| Project:       |        |                      |   |   |   | Date:  |         | DWN:    |          | DWG:  |                   |
| Pr             | oject: |                      |   |   |   | Dutter |         |         |          | Direi |                   |