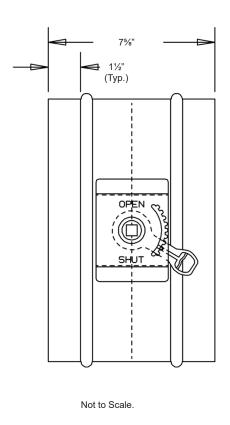

## STANDARD CONSTRUCTION

FRAME: 22 GA. galvanized steel, 75/8" deep with reinforcing ribs.

BLADE: 24 GA. galvanized steel.

SHAFT: 3/8" square aluminum, continuous length, with positive interlock

to blade.

BEARINGS: Zytel plastic snap-in.

ACTUATOR: Nine (9) position locking hand quadrant, factory mounted.

**TEMP LIMIT:** 250°F. FINISH: Mill.