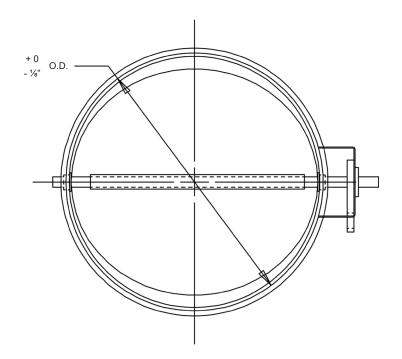

## **NOTES**

- 1. 1/4" nominal deduction will be made to the opening size given.
- 2. Round dampers are available in 1" increments only.
- 3. This damper is designed for manual balancing applications.
- 4. Rolled rib frame provides greater reinforcement, ease of installation, and a sealing joint.
- To calculate approximate shipping weight (lbs./in.), use the following formula: Diameter (in.) × 0.45 (lbs./in.)

| DAMPER SIZES |          |  |  |  |  |  |  |
|--------------|----------|--|--|--|--|--|--|
| Min Dia.     | Max Dia. |  |  |  |  |  |  |
| 4" O.D.      | 16" O.D. |  |  |  |  |  |  |

| Item # Qty  |         | Damper Size | Tagging |  | Remarks   |  |      | NA. S             |  |  |
|-------------|---------|-------------|---------|--|-----------|--|------|-------------------|--|--|
| Itom "      | α.,     | O.D.        | 1499119 |  | T.O.Harko |  |      | <u>Union Made</u> |  |  |
| Arch.       | / Eng.: |             | EDR:    |  | ECN:      |  | Job: |                   |  |  |
| Contractor: |         |             |         |  | ·         |  |      |                   |  |  |
| Р           | roject: |             | Date:   |  | DWN:      |  | DWG: |                   |  |  |