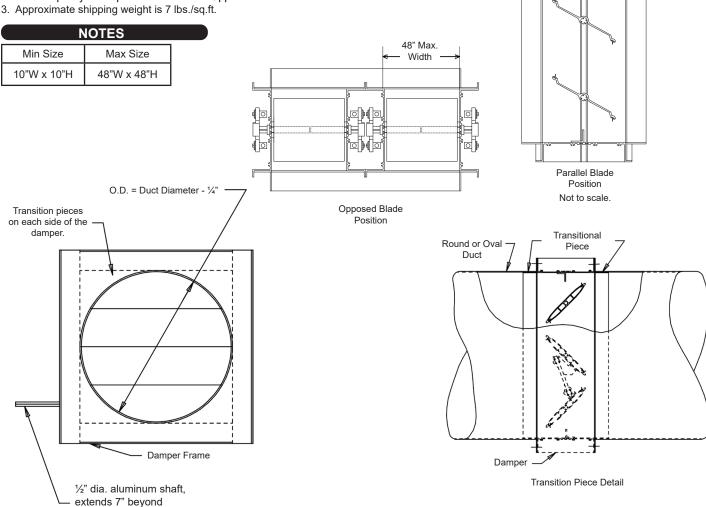

## STANDARD CONSTRUCTION

FRAME: 15%" x 61/2" x 15%" extruded aluminum channel frame with a

.080" thick aluminum transition piece. BLADE: Extruded aluminum, pin-lock design.

SHAFT: 1/2" dia. aluminum shaft, extends 7" beyond frame.

BEARINGS: Double-sealed.

LINKAGE: In jamb, out of air stream.

FINISH: Mill.

## **OPTIONS**

- 1. 1/4" nominal deduction will be made to the opening size given.
- 2. Please specify blade position: Parallel or Opposed.

| Item # | Otre     | Width             | Height | Parallel       | Opposed | Round           | Oval |      |  | NAL S             |  |
|--------|----------|-------------------|--------|----------------|---------|-----------------|------|------|--|-------------------|--|
|        | Qty      | Damper Size (in.) |        | Blade Position |         | Transition Type |      |      |  | <u>Union Made</u> |  |
| Arch.  | / Eng.:  |                   |        | EDR:           |         | ECN:            |      | Job: |  | `                 |  |
| Con    | tractor: |                   |        |                |         |                 |      |      |  |                   |  |
| F      | Project: |                   |        | Date:          |         | DWN:            |      | DWG: |  | _                 |  |