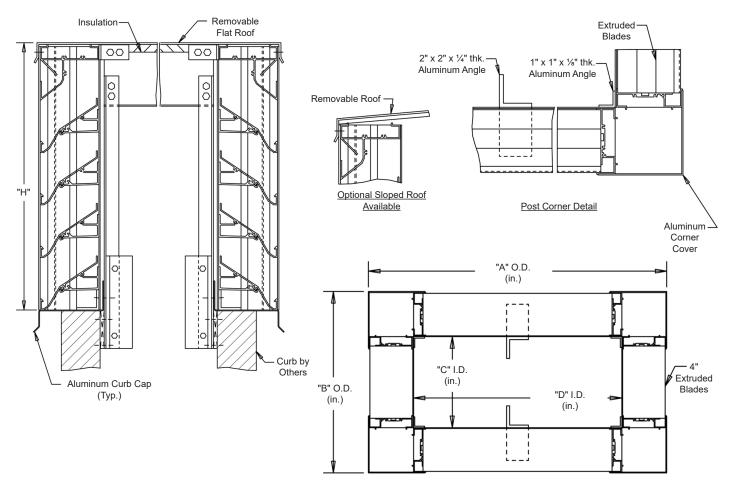

## Interior Fastening Installation

ANGLES - All corners and intermediate to extend from roof into curb.

Continuous angle at the four corners and intermediate as required.

# **SPECIFICATIONS**

MATERIAL: .081" thick (nominal) or .125" thick (nominal) extruded aluminum, 6063-T52/T6 alloy, with reinforcing rib bosses.

ROOF: .060" thick (nominal) sheet aluminum removable roof, reinforced with aluminum bracing where required to take a snow

load of 40 lbs./sq.ft., plus a required safety factor.

SCREENS: (When indicated)

Bird Screen - 1/2" square mesh, 19 GA. galvanized steel, on interior.

**INSULATION:** Underside of roof is lined with ½" thick insulation.

NOTES: Penthouse dimensions "A" or "B" exceeding 84" shall be shipped in sections for field assembly by others.

| Thom #      | Qty            | Α                           | В | С | D | Н    | Mullion | Type    | Location |      |                   |
|-------------|----------------|-----------------------------|---|---|---|------|---------|---------|----------|------|-------------------|
| Item #      |                | <b>Penthouse Dimensions</b> |   |   |   |      | Mullion | Screens |          |      | <u>Union Made</u> |
| Arch. /     | Arch. / Eng. : |                             |   |   |   | EDR: |         | ECN:    |          | Job: |                   |
| Contractor: |                |                             |   |   |   |      |         |         |          |      |                   |
|             |                |                             |   |   |   |      |         |         |          |      |                   |