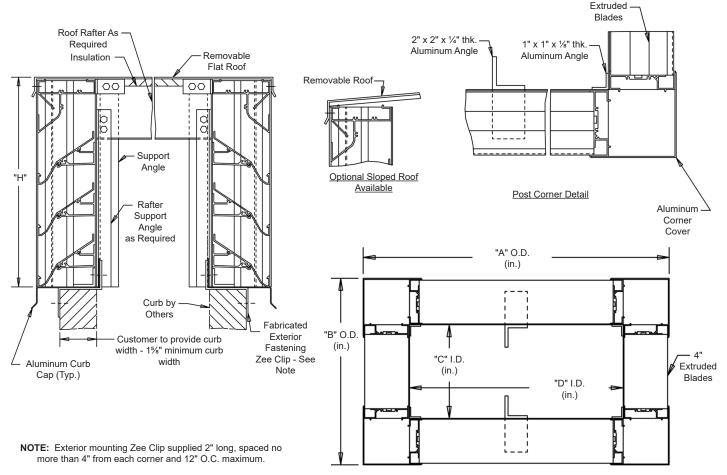

## **Exterior Fastening Installation**

Continuous angle at the four corners and intermediate as required.

#### SPECIFICATIONS

MATERIAL: .081" thick (nominal) or .125" thick (nominal) extruded aluminum, 6063-T52/T6 alloy, with reinforcing rib bosses.

ROOF: .060" thick (nominal) sheet aluminum removable roof, reinforced with aluminum bracing where required to take a snow

load of 40 lbs./sq.ft., plus a required safety factor.

SCREENS: (When indicated)

Bird Screen - 1/2" square mesh, 19 GA. galvanized steel, on interior.

**INSULATION:** Underside of roof is lined with ½" thick insulation.

NOTES: Penthouse dimensions "A" or "B" exceeding 84" shall be shipped in sections for field assembly by others.

| Thom #         |             | Α                    | В | С | D | Н    | Mullion | Туре    | Location |      |                   |
|----------------|-------------|----------------------|---|---|---|------|---------|---------|----------|------|-------------------|
| Item #         | Qty         | Penthouse Dimensions |   |   |   |      | Mullion | Screens |          |      | <u>Union Made</u> |
| Arch. / Eng. : |             |                      |   |   |   | EDR: |         | ECN:    |          | Job: |                   |
| Contr          | Contractor: |                      |   |   |   |      |         |         |          |      |                   |
| Project:       |             |                      |   |   |   |      |         |         |          | DWG: |                   |