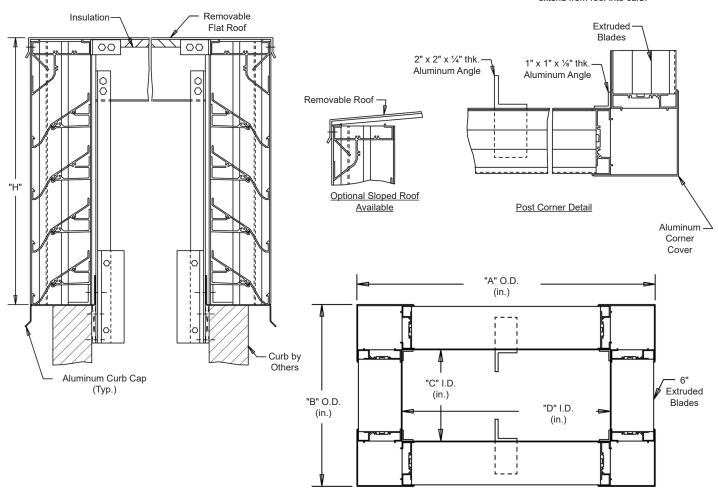

## Interior Fastening Installation

**ANGLES** - All corners and intermediate to extend from roof into curb.

Continuous angle at the four corners and intermediate as required.

## **SPECIFICATIONS**

MATERIAL: .081" thick (nominal) or .125" thick (nominal) extruded aluminum, 6063-T52/T6 alloy, with reinforcing rib bosses.

ROOF: .060" thick (nominal) sheet aluminum removable roof, reinforced with aluminum bracing where required to take a snow

load of 40 lbs./sq.ft., plus a required safety factor.

SCREENS: (When indicated)

Bird Screen - 1/2" square mesh, 19 GA. galvanized steel, on interior.

**INSULATION:** Underside of roof is lined with  $\frac{1}{2}$ " thick insulation.