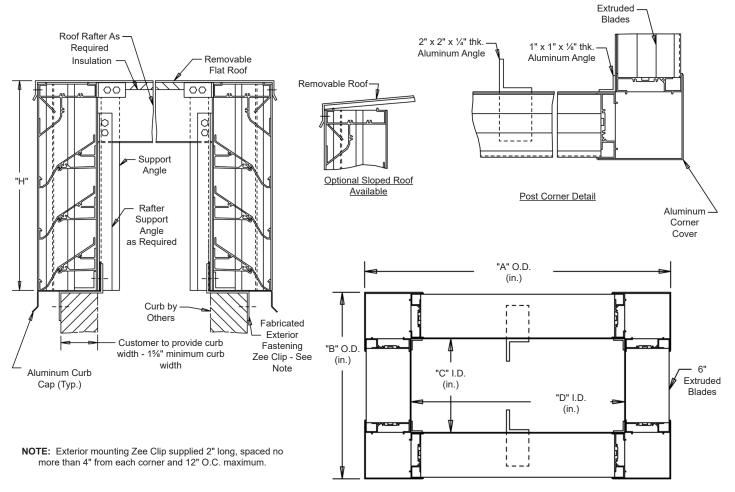

## **Exterior Fastening Installation**

Continuous angle at the four corners and intermediate as required.

## SPECIFICATIONS

MATERIAL: .081" thick (nominal) or .125" thick (nominal) extruded aluminum, 6063-T52/T6 alloy, with reinforcing rib bosses.

ROOF: .060" thick (nominal) sheet aluminum removable roof, reinforced with aluminum bracing where required to take a snow

load of 40 lbs./sq.ft., plus a required safety factor.

SCREENS: (When indicated)

Bird Screen - 1/2" square mesh, 19 GA. galvanized steel, on interior.

**INSULATION:** Underside of roof is lined with ½" thick insulation.