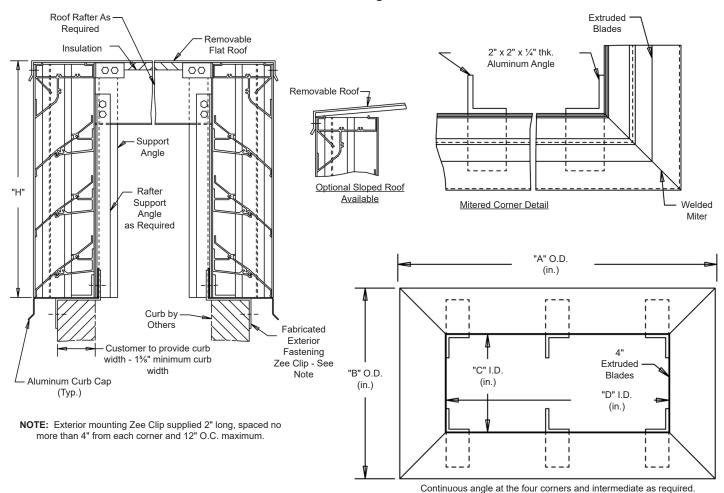

## **Exterior Fastening Installation**

## SPECIFICATIONS

- MATERIAL: .081" thick (nominal) or .125" thick (nominal) extruded aluminum, 6063-T52/T6 alloy, with reinforcing rib bosses.
  - **ROOF:** .060" thick (nominal) sheet aluminum removable roof, reinforced with aluminum bracing where required to take a snow load of 40 lbs./sq.ft., plus a required safety factor.
- SCREENS: (When indicated) Bird Screen - ½" square mesh, 19 GA. galvanized steel, on interior.
- **INSULATION:** Underside of roof is lined with ½" thick insulation.

NOTES: Penthouse dimensions "A" or "B" exceeding 84" shall be shipped in sections for field assembly by others.

| Th             | Qty         | А                    | В | С | D | Н     | Mullion | Туре    | Location |      | UDU AL            |
|----------------|-------------|----------------------|---|---|---|-------|---------|---------|----------|------|-------------------|
| Item #         |             | Penthouse Dimensions |   |   |   |       | Mullion | Screens |          |      | <u>Union Made</u> |
| Arch. / Eng. : |             |                      |   |   |   | EDR:  |         | ECN:    |          | Job: |                   |
| Contr          | Contractor: |                      |   |   |   |       |         |         |          |      |                   |
| Project:       |             |                      |   |   |   | Date: |         | DWN:    |          | DWG: |                   |
|                |             |                      |   |   |   |       |         |         |          |      |                   |