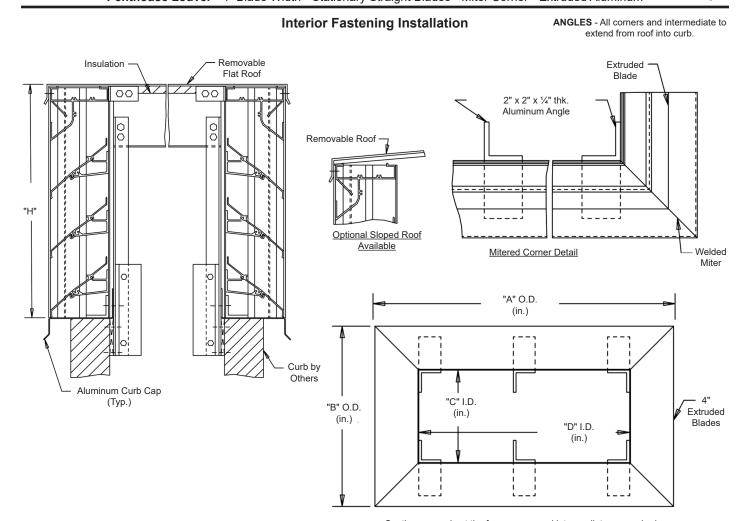

Page 1

Penthouse Louver • 4" Blade Width • Stationary Straight Blades • Miter Corner • Extruded Aluminum

Continuous angle at the four corners and intermediate as required.

## **SPECIFICATIONS**

MATERIAL: .081" thick (nominal) or .125" thick (nominal) extruded aluminum, 6063-T52/T6 alloy, with reinforcing rib bosses.

load of 40 lbs./sq.ft., plus a required safety factor.

SCREENS: (When indicated) Bird Screen - 1/2" square mesh, 19 GA. galvanized steel, on interior.

**INSULATION:** Underside of roof is lined with ½" thick insulation.

NOTES: Penthouse dimensions "A" or "B" exceeding 84" shall be shipped in sections for field assembly by others.

|                |        |                      |   |   |   |       |         |         |          |      | A NO              |
|----------------|--------|----------------------|---|---|---|-------|---------|---------|----------|------|-------------------|
|                |        |                      |   |   |   |       |         |         |          |      |                   |
| Item #         | Qty    | А                    | В | С | D | Н     | Mullion | Туре    | Location |      |                   |
|                |        | Penthouse Dimensions |   |   |   |       | Mullion | Screens |          |      | <u>Union Made</u> |
| Arch. / Eng. : |        |                      |   |   |   | EDR:  |         | ECN:    |          | Job: |                   |
| Contractor:    |        |                      |   |   |   |       |         |         |          |      |                   |
| Project:       |        |                      |   |   |   |       |         |         |          |      |                   |
| Pr             | oject: |                      |   |   |   | Date: |         | DWN:    |          | DWG: |                   |