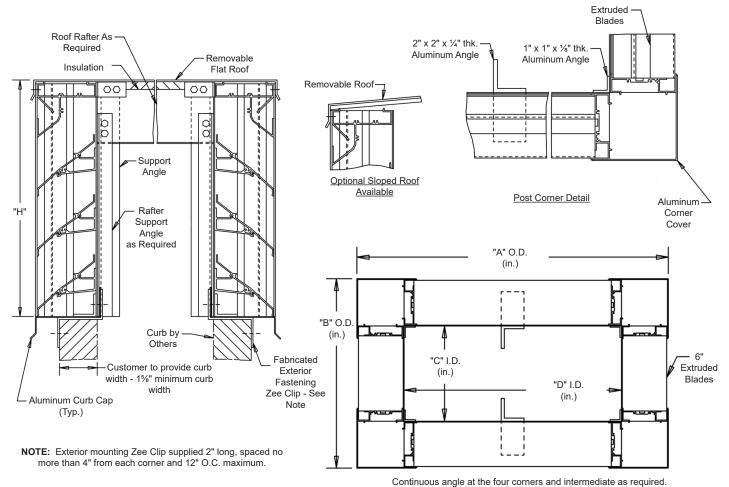

## **Exterior Fastening Installation**

#### Continuous ungle at the loar corners and intermediate as required

## SPECIFICATIONS

MATERIAL: .081" thick (nominal) or .125" thick (nominal) extruded aluminum, 6063-T52/T6 alloy, with reinforcing rib bosses.

ROOF: .060" thick (nominal) sheet aluminum removable roof, reinforced with aluminum bracing where required to take a snow

load of 40 lbs./sq.ft., plus a required safety factor.

SCREENS: (When indicated)

Bird Screen - 1/2" square mesh, 19 GA. galvanized steel, on interior.

**INSULATION:** Underside of roof is lined with  $\frac{1}{2}$ " thick insulation.

NOTES: Penthouse dimensions "A" or "B" exceeding 84" shall be shipped in sections for field assembly by others.

| Thom #         |             | Α                    | В | С | D | Н    | Mullion | Туре    | Location |      |                   |
|----------------|-------------|----------------------|---|---|---|------|---------|---------|----------|------|-------------------|
| Item #         | Qty         | Penthouse Dimensions |   |   |   |      | Mullion | Screens |          |      | <u>Union Made</u> |
| Arch. / Eng. : |             |                      |   |   |   | EDR: |         | ECN:    |          | Job: |                   |
| Contr          | Contractor: |                      |   |   |   |      |         |         |          |      |                   |
| Project:       |             |                      |   |   |   |      |         |         |          | DWG: |                   |