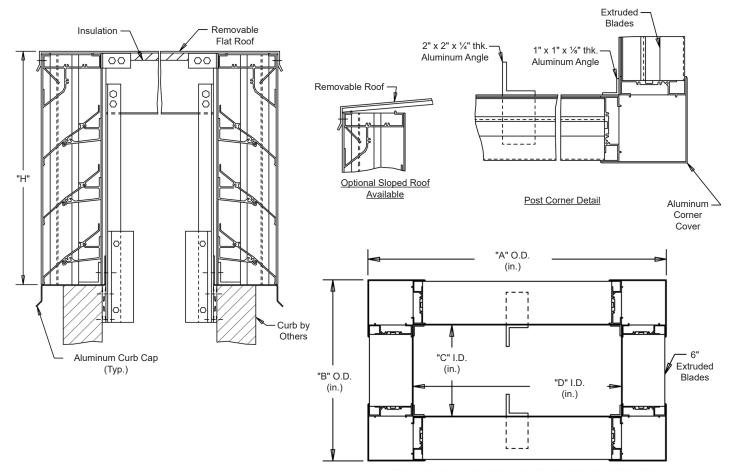

## Interior Fastening Installation

**ANGLES** - All corners and intermediate to extend from roof into curb.

Continuous angle at the four corners and intermediate as required.

# **SPECIFICATIONS**

MATERIAL: .081" thick (nominal) or .125" thick (nominal) extruded aluminum, 6063-T52/T6 alloy, with reinforcing rib bosses.

ROOF: .060" thick (nominal) sheet aluminum removable roof, reinforced with aluminum bracing where required to take a snow

load of 40 lbs./sq.ft., plus a required safety factor.

SCREENS: (When indicated)

Bird Screen - 1/2" square mesh, 19 GA. galvanized steel, on interior.

**INSULATION:** Underside of roof is lined with  $\frac{1}{2}$ " thick insulation.

NOTES: Penthouse dimensions "A" or "B" exceeding 84" shall be shipped in sections for field assembly by others.

| Thom #      | Qty            | Α                           | В | С | D | Н    | Mullion | Type    | Location |      |                   |
|-------------|----------------|-----------------------------|---|---|---|------|---------|---------|----------|------|-------------------|
| Item #      |                | <b>Penthouse Dimensions</b> |   |   |   |      | Mullion | Screens |          |      | <u>Union Made</u> |
| Arch. /     | Arch. / Eng. : |                             |   |   |   | EDR: |         | ECN:    |          | Job: |                   |
| Contractor: |                |                             |   |   |   |      |         |         |          |      |                   |
|             |                |                             |   |   |   |      |         |         |          |      |                   |